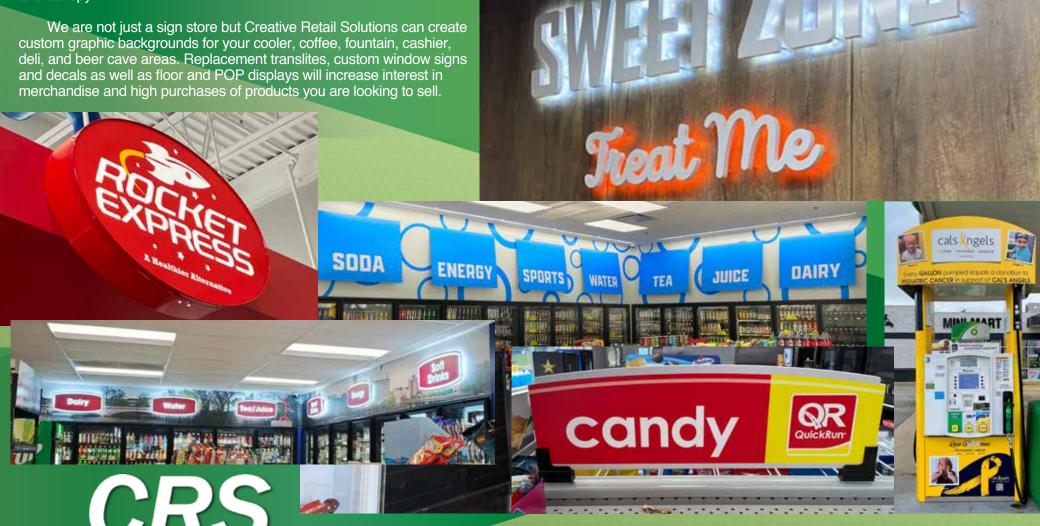

Creative Retail Solutions can create custom graphics to help spotlight those areas in your facility you want the most attention and customer interest resulting in higher transactions.

In addition to graphics we can design and produce custom dimensional icons, cooler/product identifiers, LED menus and illuminated frames. We can supply gondola kits and aisle violators that will give customers information for them to find and purchase the items they are looking for.