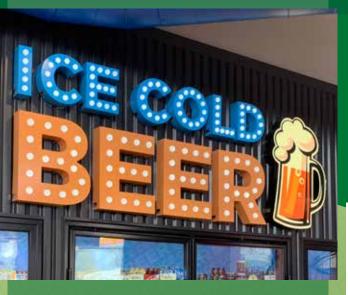

Creative Retail Solutions can create custom graphics to help spotlight those areas in your facility you want the most attention and customer interest resulting in higher transactions.

In addition to graphics we can design and produce custom dimensional icons, cooler/product identifiers, LED menus and illuminated frames. We can supply gondola kits and aisle violators that will give customers information for them to find and purchase the items they are looking for.

## **BREATHE LIFE INTO YOUR STORE WITH UP-TO-DATED GRAPHICS & SIGNS FROM CREATIVE RETAIL SOLUTIONS**

We specialize in creating custom branded environments for your store.

Creative Retail Solutions can help store owner with highly visible signage and graphics to help your customer find your convenience store products and help emphasize your existing facility.